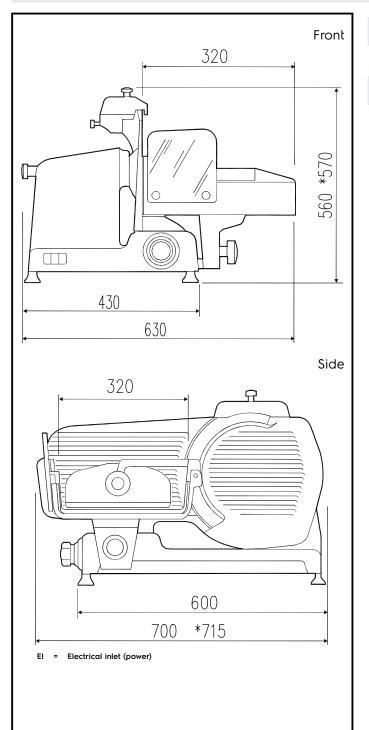

# Key Information:

External dimensions, Width:740 mmExternal dimensions, Depth:630 mmExternal dimensions, Height:560 mmNet weight (kg):54

Food slicers 350 mm Vertical Slicer, belt transmission with tightening arm